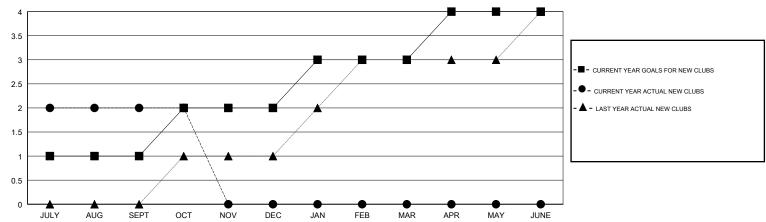

### GOALS AND ACTUAL NEW CLUBS CUMULATIVE

# LOCATION SINGAPORE

**GMT CA** 

| Clubs  RESULTS FOR 2017-2018 |               |           |               | Members               |                           |                         |                                              |
|------------------------------|---------------|-----------|---------------|-----------------------|---------------------------|-------------------------|----------------------------------------------|
|                              |               |           |               | RESULTS FOR 2017-2018 |                           |                         |                                              |
| QUARTER                      | NEW CLUB GOAL | NEW CLUBS | DROPPED CLUBS | QUARTER               | MEMBER GROWTH NET<br>GOAL | MEMBER GROWTH<br>ACTUAL | DROPPED MEMBERS ACTUAL (including transfers) |
| JULY/AUG/SEPT                | 1             | 2         | 2             | JULY/AUG/SEPT         | 85                        | 123                     | 167                                          |
| OCT/NOV/DEC                  | 1             | 0         | 0             | OCT/NOV/DEC           | 25                        | 21                      | 2                                            |
| JAN/FEB/MAR                  | 1             | 0         | 0             | JAN/FEB/MAR           | 10                        | 0                       | 0                                            |
| APR/MAY/JUNE                 | 1             | 0         | 0             | APR/MAY/JUNE          | -5                        | 0                       | 0                                            |