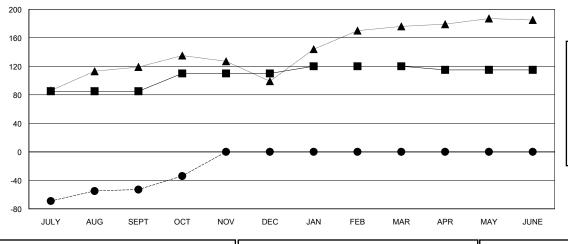

### GOALS AND ACTUAL MEMBERS CUMULATIVE

| ■ - MEMBER GROWTH NET GOAL      |
|---------------------------------|
| - MEMBER GROWTH ACTUAL          |
| ▲ - LAST YEAR MEMBERSHIP ACTUAL |
|                                 |

# LOCATION SINGAPORE

**GMT CA** 

| Clubs  RESULTS FOR 2017-2018 |               |           |               | Members               |                           |                         |                                              |
|------------------------------|---------------|-----------|---------------|-----------------------|---------------------------|-------------------------|----------------------------------------------|
|                              |               |           |               | RESULTS FOR 2017-2018 |                           |                         |                                              |
| QUARTER                      | NEW CLUB GOAL | NEW CLUBS | DROPPED CLUBS | QUARTER               | MEMBER GROWTH NET<br>GOAL | MEMBER GROWTH<br>ACTUAL | DROPPED MEMBERS ACTUAL (including transfers) |
| JULY/AUG/SEPT                | 1             | 2         | 2             | JULY/AUG/SEPT         | 85                        | 123                     | 167                                          |
| OCT/NOV/DEC                  | 1             | 0         | 0             | OCT/NOV/DEC           | 25                        | 21                      | 2                                            |
| JAN/FEB/MAR                  | 1             | 0         | 0             | JAN/FEB/MAR           | 10                        | 0                       | 0                                            |
| APR/MAY/JUNE                 | 1             | 0         | 0             | APR/MAY/JUNE          | -5                        | 0                       | 0                                            |